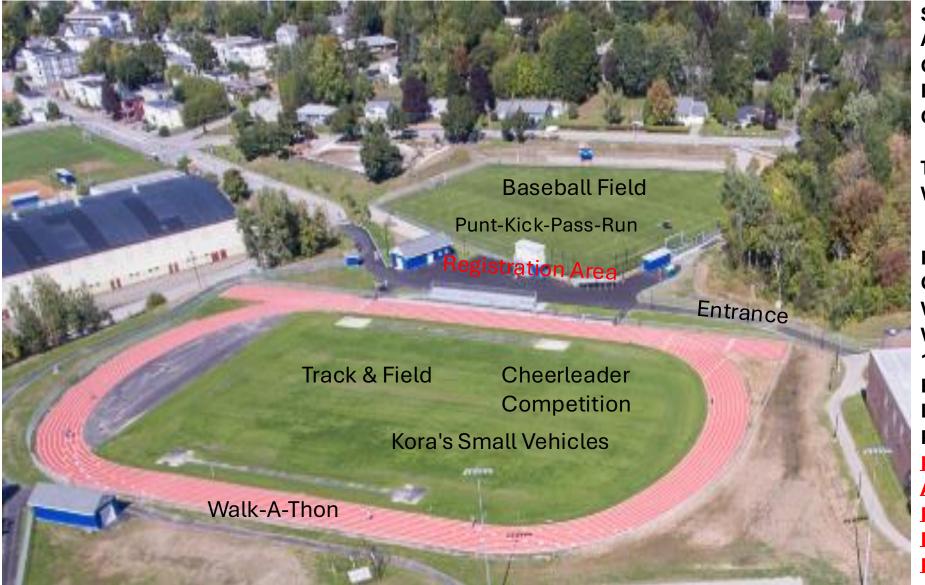

## Maine Shrine Lobster Bowl Classic Pre-Game Feztivities Area

Saturday JULY 19th 1PM to 245PM Lewiston High School

All Funds Raised Support Maine Shrine Lobster Bowl Classic

Baseball Field Events:
Punt-Kick-Pass-Run

Track & Field:

Cheer-Jump-Tumble-Run
Small Kora Vehicles For A Touch
A Truck Activity
Obstacle Course
Photos with Mascot and others
Children Activity Area

Track:

Walk-A-Thon

Registration Area SCAN TO DONATE
Opening 1PM
Walk Registration 1PM

Walk Starts Around Track at 145PM

Ends at 245PM Light Refreshments for

Participants @ 245PM

Kids Free with an Adult

**Adults Free with Game Ticket or** 

**Participating in Walk** 

**Donations Accepted at** 

**Registration Area For Others**